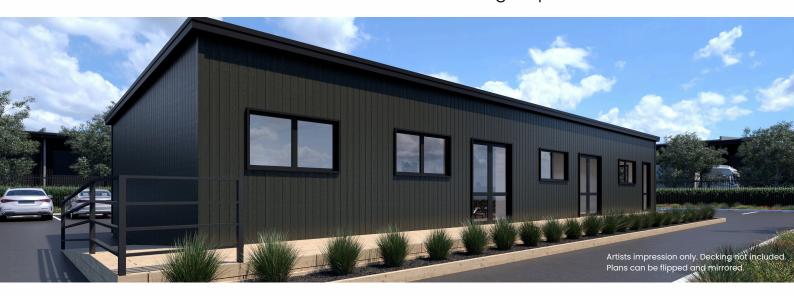

## C144-2 Office Building

Mono | 5 Offices | Large Open Plan Area | Boardroom

# Executive office spaces & open floor plan.

Length 20m | Width 7.2m | Area 144m2