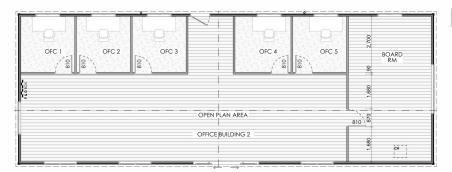

## C144-2 Office Building

Mono | 5 Offices | Large Open Plan Area | Boardroom

# Executive office spaces & open floor plan.

Length 20m | Width 7.2m | Area 144m2