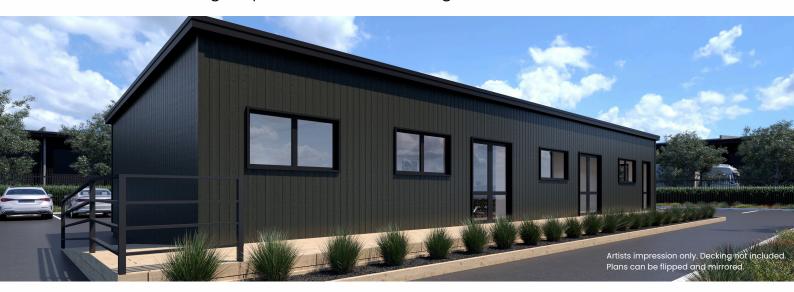

# C144-3 Office Building

Mono | 4 Toilets | Large Open Plan Area | Storage Area | 1 Room | Kitchen/Lunchroom

## Practical, cost-effective solutions at scale

Transbuild Commercial offers an innovative construction process covering every aspect of building, from framing to interior fittings, delivering homes and commercial projects in just 6-10 weeks. Our approach maximises efficiency and cost savings without compromising quality. With us managing the build process, clients can focus on site management, saving valuable time and money. Imagine seamlessly integrated lighting, electrical fittings, joinery, and ceilings, streamlining the project. Rest assured, our qualified builders prioritise affordability and durability, building smart while conserving resources