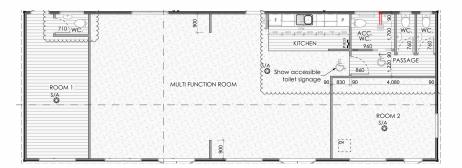

# C144-3 Office Building

Mono | 4 Toilets | Large Open Plan Area | Storage Area | 1 Room | Kitchen/Lunchroom

## Large open floor plan with storage space.

Length 20m | Width 7.2m | Area 144m2