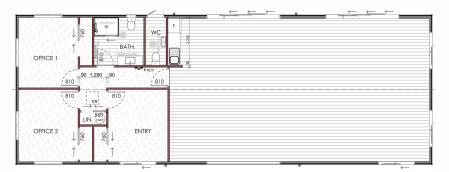

## C144 Office & Open Plan

Gable | 2 Toilets | 1 Bathroom | Reception | 2 Offices | Large Open Plan Area | Kitchen

# Large floor area with reception & offices.

Length 20m | Width 7.2m | Area 144m2