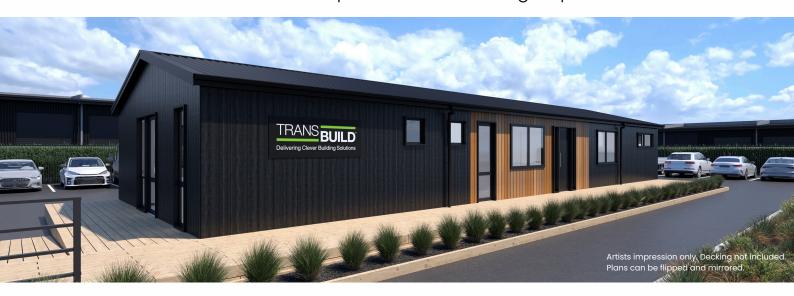

## C144 Office & Open Plan

Gable | 2 Toilets | 1 Bathroom | Reception | 2 Offices | Large Open Plan Area | Kitchen

# Large floor area with reception & offices.

Length 20m | Width 7.2m | Area 144m2