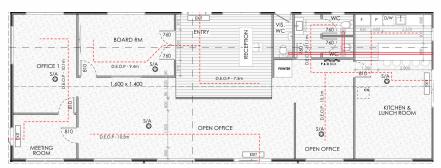

## C169 Office Multi Block

Gable | 3 Toilets | 3 Office Spaces | Reception | 2 Board Rooms | Kitchen/Lunchroom

# Open Plan Office with Meeting Spaces.

Length 22m | Width 7.7m | Area 169m2