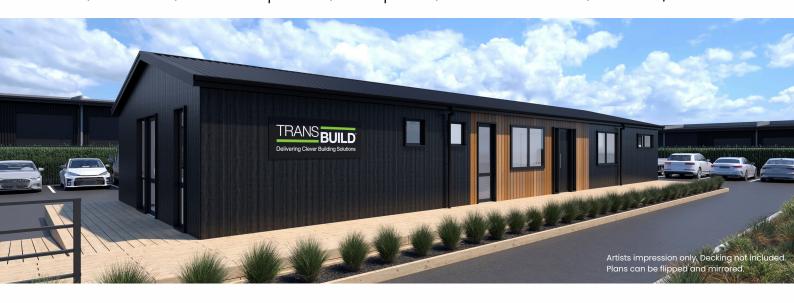

## C169 Office Multi Block

Gable | 3 Toilets | 3 Office Spaces | Reception | 2 Board Rooms | Kitchen/Lunchroom

# Open Plan Office with Meeting Spaces.

Length 22m | Width 7.7m | Area 169m2