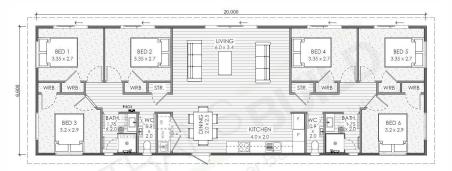

## Mono or Gable | 6 Bed | 2 Bath | Open Plan Living

# The accommodation solution for your needs.

Length 20m | Width 6.6m| Area 132m2