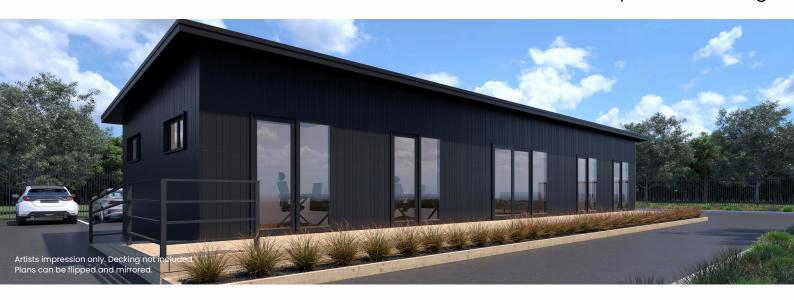

## Mono or Gable | 6 Bed | 2 Bath | Open Plan Living

# The accommodation solution for your needs.

Length 20m | Width 6.6m| Area 132m2