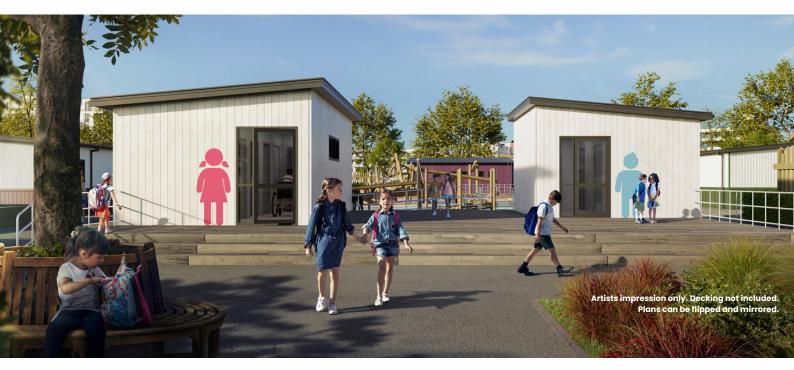

## A30-18 Ablutions Blocks

2 Mono Blocks | 1+1 Cleaner Closets | 4+2 Toilets | 1+1 Accessible Bathrooms | 2 Urinals

Block 1: Length 7.2m | Width 4.2m | Area 30m² Block 2: Length 4.3m | Width 4.2m | Area 18m<sup>2</sup>

# Ladies & gents Ablutions solutions

## **Purpose built solutions for Educators**

At Transbuild Commercial, we understand the unique needs of educators, which is why we're committed to delivering high-quality offsite-built solutions designed to support your growing requirements. Our Ablution Blocks offer a practical and efficient answer for schools and organisations needing additional toilet and washing facilities. Built by our skilled team using quality materials, these thoughtfully designed units provide everything required for a ready-to-use solution. Delivered and installed within just 8-10 weeks, they're the perfect blend of functionality and convenience. **Benefits** 