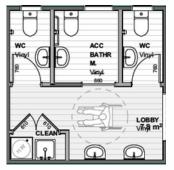

## A30-18 Ablutions Blocks

2 Mono Blocks | 1+1 Cleaner Closets | 4+2 Toilets | 1+1 Accessible Bathrooms | 2 Urinals

Block 1: Length 7.2m | Width 4.2m | Area 30m² Block 2: Length 4.3m | Width 4.2m | Area 18m<sup>2</sup>