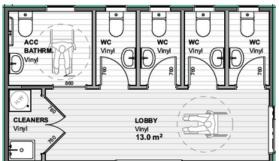

## A30-18 Ablutions Blocks

2 Mono Blocks | 1+1 Cleaner Closets | 4+2 Toilets | 1+1 Accessible Bathrooms | 2 Urinals

Block 1: Length 7.2m | Width 4.2m | Area 30m² Block 2: Length 4.3m | Width 4.2m | Area 18m<sup>2</sup>