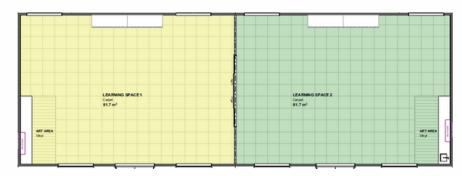

## E169-1 Classroom Block

## Mono Pitch | 2 Learning Spaces | 2 Art Areas | 2 Storage Areas

## Open Plan Classrooms

Length 22.0m | Width 7.7m | Area 169m<sup>2</sup>