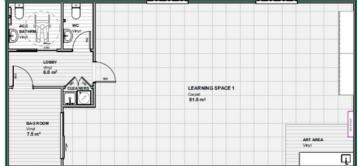

## EA169 Classroom + Ablutions

Mono Pitch | 1 Learning Space | Bagroom & Lobby | 1 Art Area | Accessible Bathroom + Toilet

### Length 22m | Width 7.7m | Area 169m<sup>2</sup>