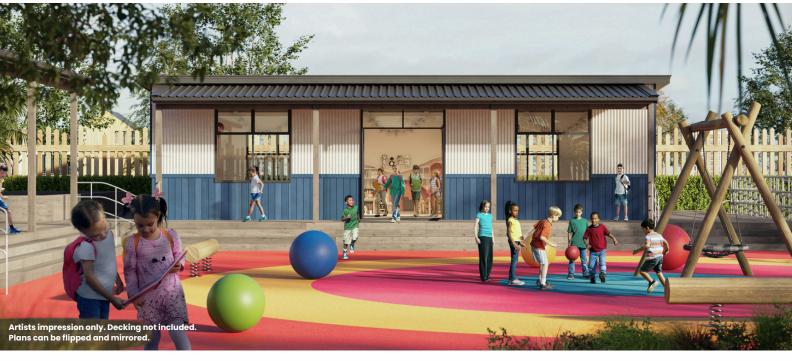

## E108 Classroom

Mono Pitch | 2 Learning Spaces | 1 Art Area

# Large Classroom with additional space

Length 15.0m | Width 7.2m | Area 108m<sup>2</sup>

2

### **Education solutions designed for modern learning**

Transbuild Commercial proudly supports the advancement of educational spaces by providing a versatile range of pre-built, transportable classrooms and ablution buildings. Our Education Series is designed to meet Ministry of Education standards while offering flexibility, customisation options, and efficient delivery timelines. With designs tailored for durability and functionality at competitive rates, our solutions help schools optimise budgets while creating dynamic, effective learning spaces rapidly for students. Explore how our tailored builds can support your school's growth with quality and convenience in every structure.