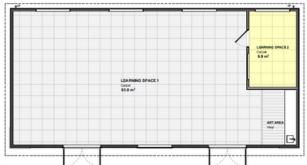

## E108 Classroom

Mono Pitch | 2 Learning Spaces | 1 Art Area

# Large Classroom with additional space

Length 15.0m | Width 7.2m | Area 108m<sup>2</sup>

2

- Art Area
- Full Turnkey Offering
- 5 Year Structural Warranty
- 2 Year Builders Warranty
- Ready to go designs
- Environmentally Friendly Design
  - No Hidden Costs

- ✓ N, S, E, W Entry
- Mirrored or Flipped Plan
- Functional Design
- Quality Construction
- Quality Standard
- Fittings & Fixtures
  - Pile or Slab Foundation Option