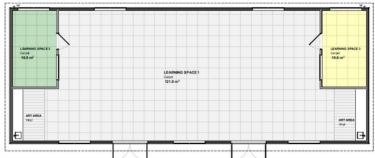

## E150 Learning Space

Mono Pitch | 3 Learning Spaces | 2 Art Areas

# Pod learning with breakout zones

Length 20.0m | Width 7.5m | Area 150m<sup>2</sup>

3