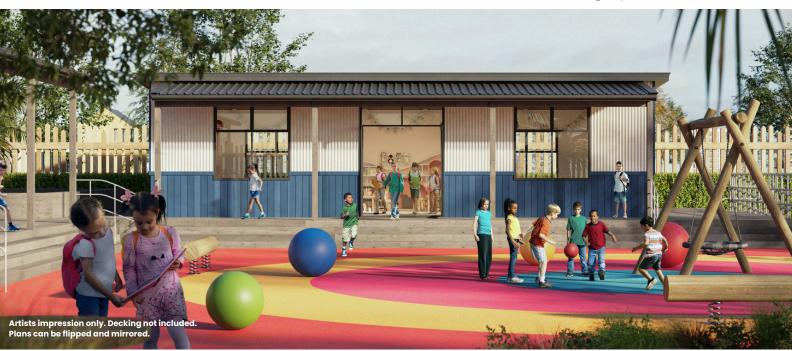

## E60 Classroom

Mono Pitch | 1 Learning Space | 1 Art Area

TRANSBUILD COMMERCIAL

## Compact size, spacious classroom

Length 10m | Width 6m | Area 60m<sup>2</sup>