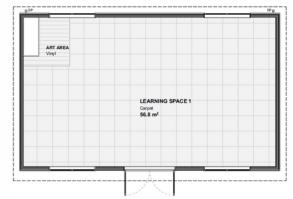

## E60 Classroom

Mono Pitch | 1 Learning Space | 1 Art Area

TRANSBUILD COMMERCIAL

## Compact size, spacious classroom

Length 10m | Width 6m | Area 60m<sup>2</sup>