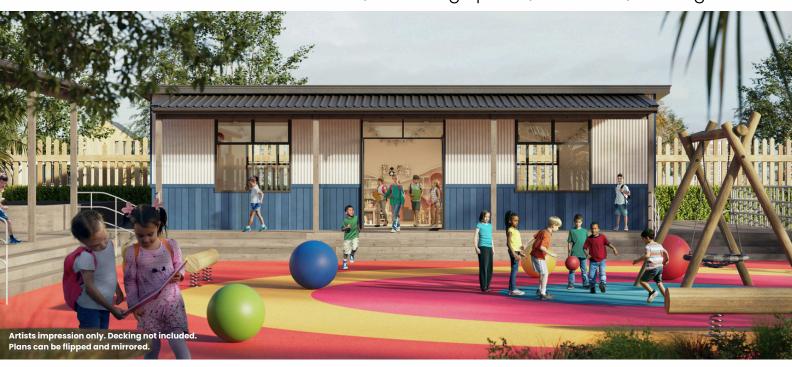

## E84 Classroom

Mono Pitch | 1 Learning Space | 1 Art Area | 1 Storage Area

Length 12m | Width 7m | Area 84m²

### **Education solutions designed for modern learning**

Transbuild Commercial proudly supports the advancement of educational spaces by providing a versatile range of pre-built, transportable classrooms and ablution buildings. Our Education Series is designed to meet Ministry of Education standards while offering flexibility, customisation options, and efficient delivery timelines. With designs tailored for durability and functionality at competitive rates, our solutions help schools optimise budgets while creating dynamic, effective learning spaces rapidly for students. Explore how our tailored builds can support your school's growth with quality and convenience in every structure.