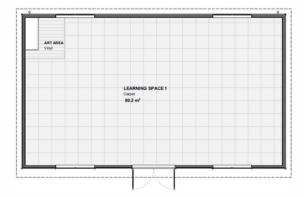

## E84 Classroom

Mono Pitch | 1 Learning Space | 1 Art Area | 1 Storage Area

Length 12m | Width 7m | Area 84m²

#### Art Area

Full Turnkey Offering

5 Year Structural Warranty

2 Year Builders Warranty

Ready to go designs

Environmentally Friendly Design

No Hidden Costs