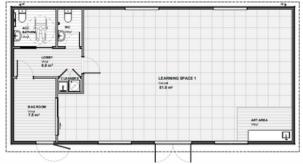

## EA108 Classroom + Ablutions

Mono Pitch | 1 Learning Space | Bagroom & Lobby | 1 Art Area | Accessible Bathroom + Toilet

# Ticks all the boxes for Educators

Length 15.0m | Width 7.2m | Area 108m<sup>2</sup>