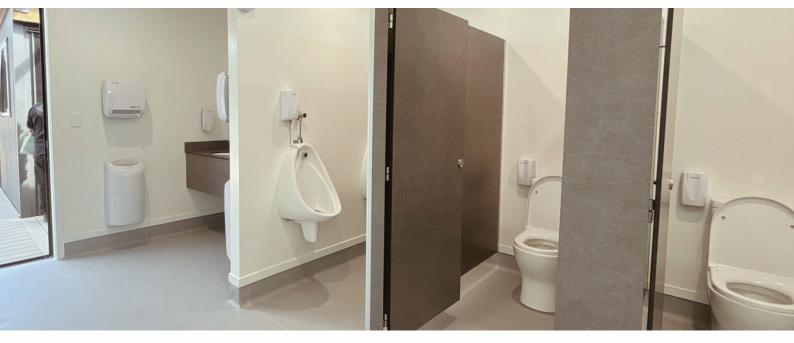

## C68 Ablution Block

Mono | 8 Toilets | 2 Urinals | 4 Basins | Disabled Bathroom | 6 Changing Rooms

## Ablution Block with Changing Rooms

**Benefits** 

Length 9.5m | Width 7.2m | Area 68m2