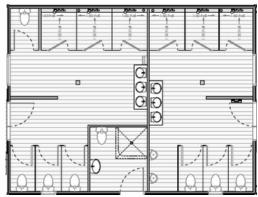

## C68 Ablution Block

Mono | 8 Toilets | 2 Urinals | 4 Basins | Disabled Bathroom | 6 Changing Rooms

## Ablution Block with Changing Rooms

**Benefits** 

Length 9.5m | Width 7.2m | Area 68m2