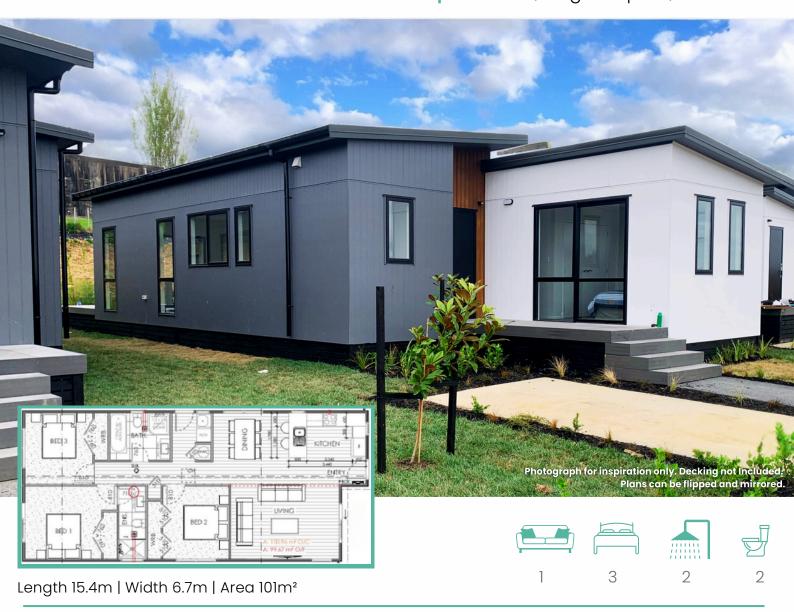

## Efficient & Practical Duplex for Developers

Discover our modern duplex, featuring an open-plan ground floor and three bedrooms, including a master suite with ensuite—perfect for high-density property development in New Zealand. Our off-site construction approach reduces build time while maintaining a sleek, contemporary design. This space-efficient floorplan is designed to maximise your land value and investment returns.