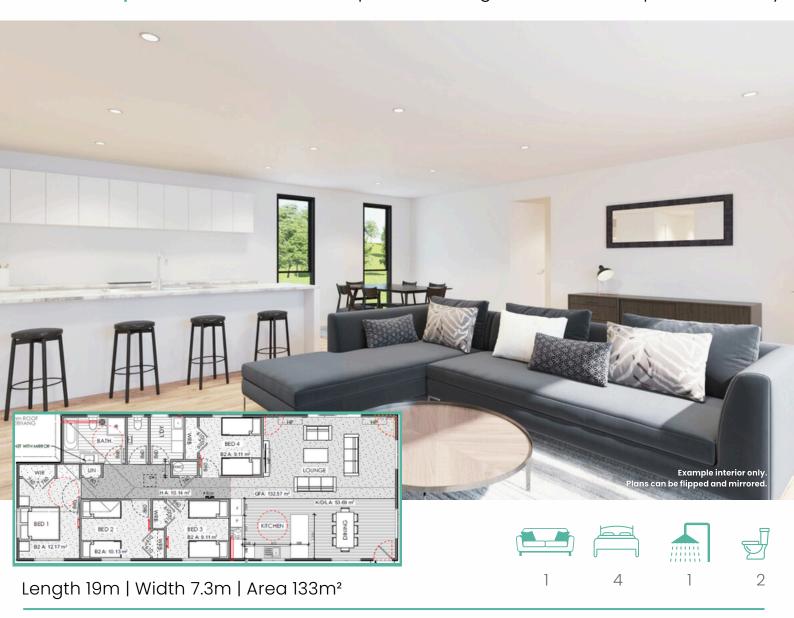

Developer Series | 4 Bedroom | Open Plan Living | 1 Bathroom | Separate Laundry

## Spacious Four-Bedroom Perfect for Buyers

The Ideal Home for Today's Market - This property combines comfort and versatility, boasting a flexible design perfect for expanding families or shared living arrangements. It offers a contemporary open-plan layout with a seamless indoor-outdoor flow. New Zealand property developers can experience convenience and efficiency by partnering with Transbuild Commercial. Opting for offsite manufacturing helps save both time and money.

## **Specification Options**

- Single or Double Story dwellings
- Stand alone, Duplex, or Terrace
- N, S, E, W Entry
- Mirrored or Flipped Plans
- Accessibility & FUD

- ✓ M255 compliant design Homestar rated housing
- Pile or slab foundation options
- Transbuild Entry Level Plans
- Investor Spec, Owner Occupier, or Custom Spec