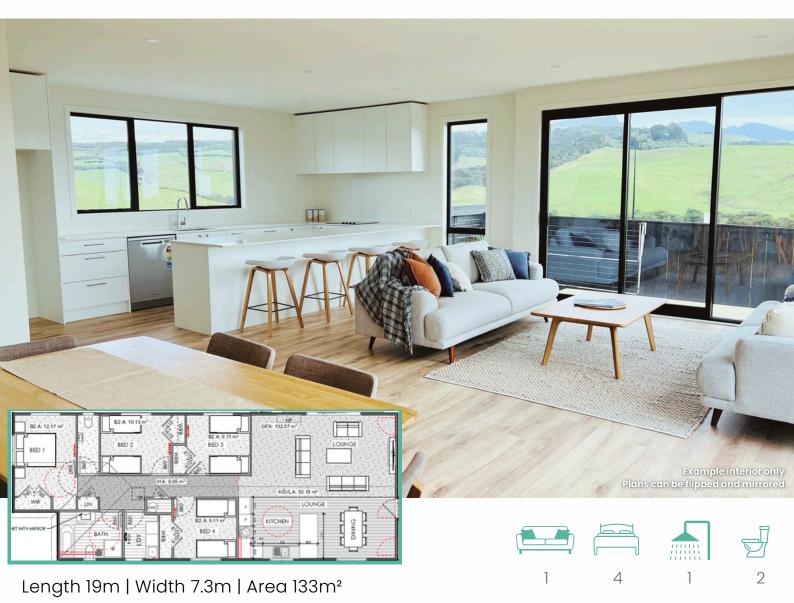

## Developer Series | 4 Bedroom | Open Plan Living | 1 Bathroom | Separate Laundry

## Versatile Four-Bedroom Home for Residential Developments

NZ Buyers will be drawn to this modern home featuring a central open-plan hub and four private bedrooms, along with a main bathroom, separate toilet, and laundry area. This home is ideal for property developers seeking efficient, off-site construction solutions.