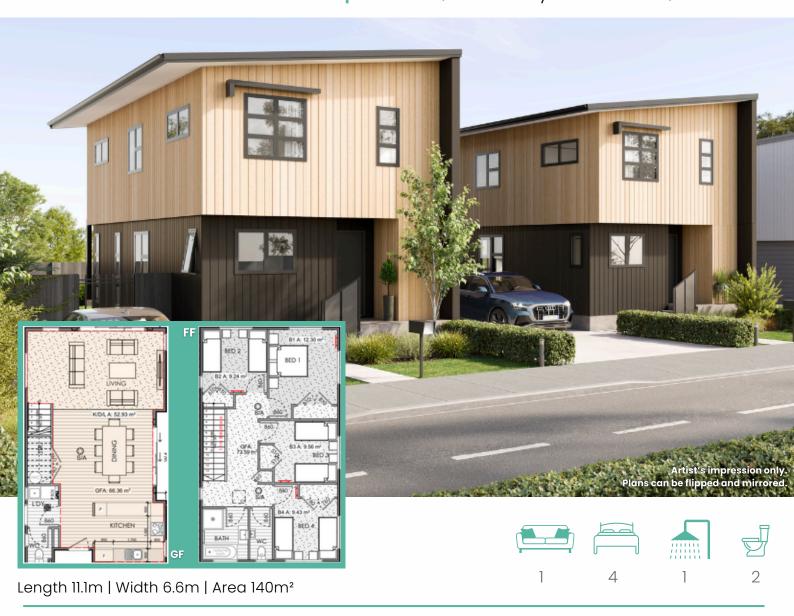

## Developer Series | Two Storey Stand Alone | 4 Bedroom

## Large Townhouse, Small Footprint

A well-proportioned standalone two storey transportable home featuring four bedrooms, open-plan living, and practical design elements. Designed for efficiency and built off-site, it offers an ideal solution for property developers focused on streamlined construction processes and maximising land potential.