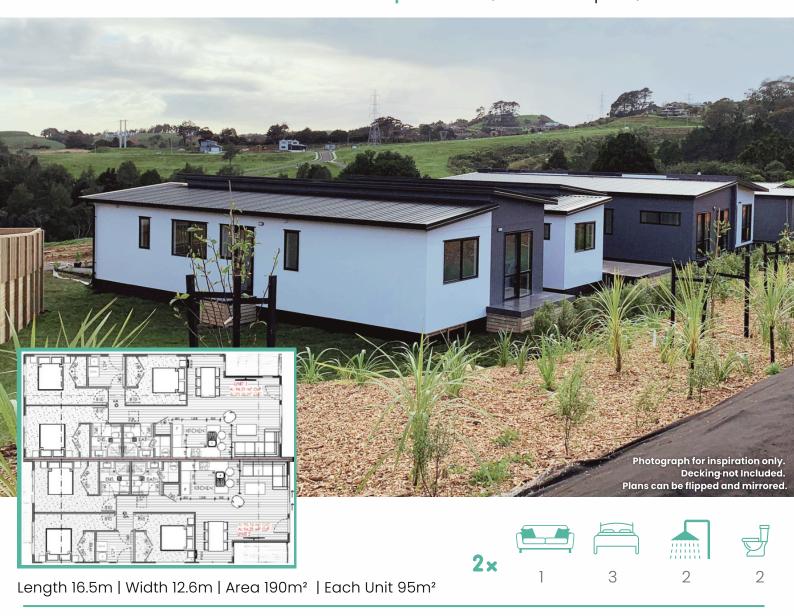

#### Double Abode Ideal For Investors

A well-planned double duplex with each home featuring three bedrooms, a master ensuite, and an open living space. Ideal for developers seeking cost-effective, transportable buildings with efficiency and modern appeal.