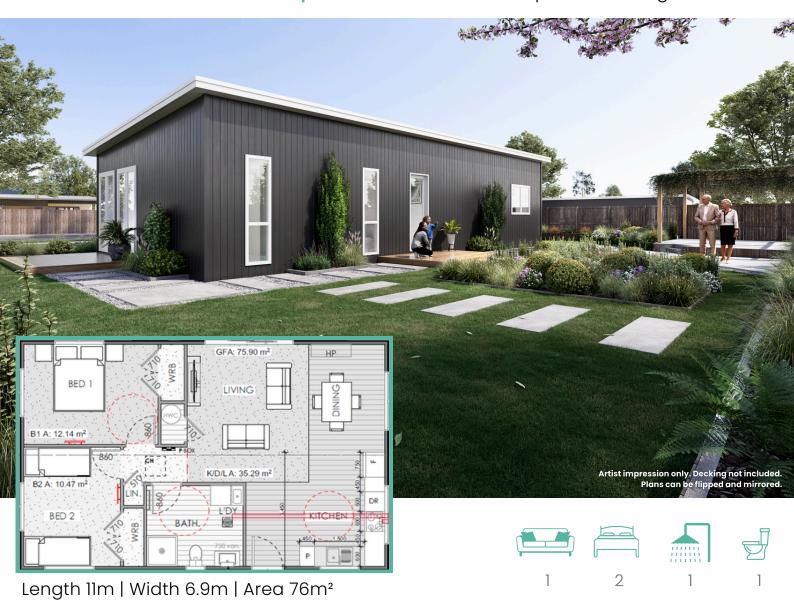

## Compact & Efficient Living with Seamless Flow

A cleverly designed two-bedroom transportable home that maximises space and functionality. The open-plan layout integrates kitchen, dining, and living areas, creating a practical, efficient solution for residential property development. With an emphasis on natural light and architectural design this ready-made home solution ensures a cost-effective build with modern appeal.