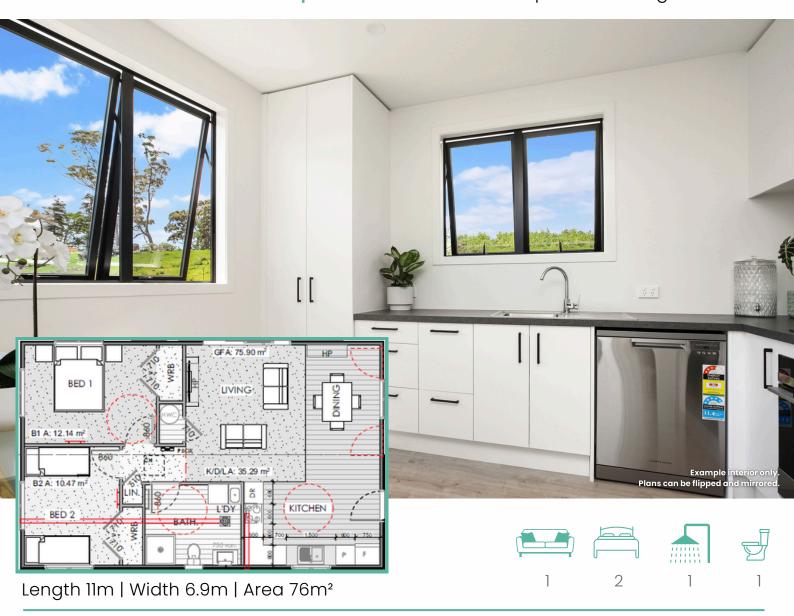

## Developer Series | 2 Bedroom | Open Plan Living | 1 Bathroom

## Contemporary and Minimalist Home for Property Developers

Perfect for residential property developments, this two-bedroom home boasts a thoughtfully designed layout that maximises functionality. With a contemporary kitchen and a smooth transition between indoor and outdoor spaces, it presents an attractive option for multi-unit developers looking for efficient off-site construction solutions.