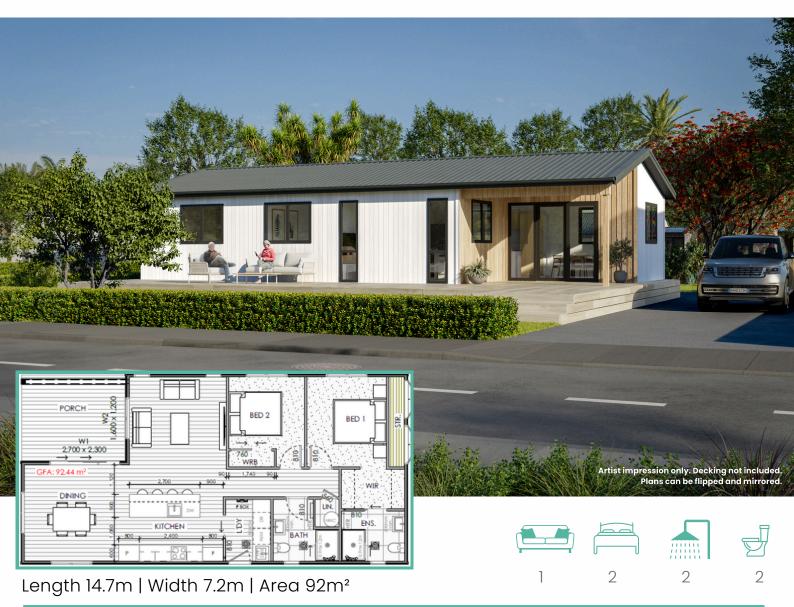

## Expansive 2-Bedroom Residence Perfect for Developers

Designed for both comfort & efficiency, this open-plan living home encompasses everything needed for modern living. The master suite includes a walk-in wardrobe and ensuite, which are highly appealing features for potential buyers. Featuring a charming front porch that is a favourite among Kiwi buyers. This home represents a practical option for residential property development projects, offering the advantages of off-site construction.