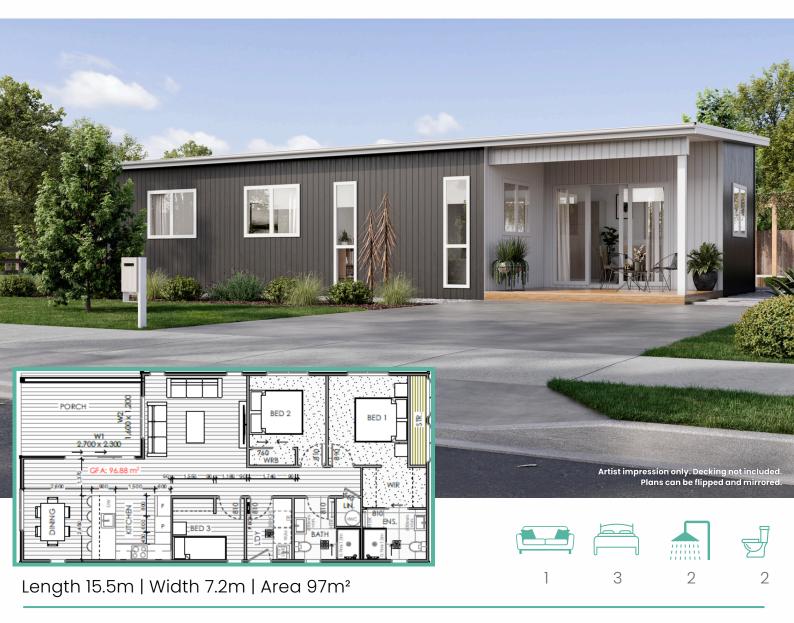

Developer Series | 3 Bedroom | Open Plan | 1 Bathroom + Ensuite | Separate Laundry

## Ticks All the Boxes for Kiwi Families While Supporting Developers

Kiwi families are sure to adore this home! This transportable home includes an ensuite master bedroom, an openplan kitchen and dining area, along with a distinct living room space. Additionally, it offers a separate laundry for enhanced convenience. It's a perfect option for developers looking for ready-made homes in NZ. By opting for offsite construction with Transbuild Commercial, developers can save both time and money.