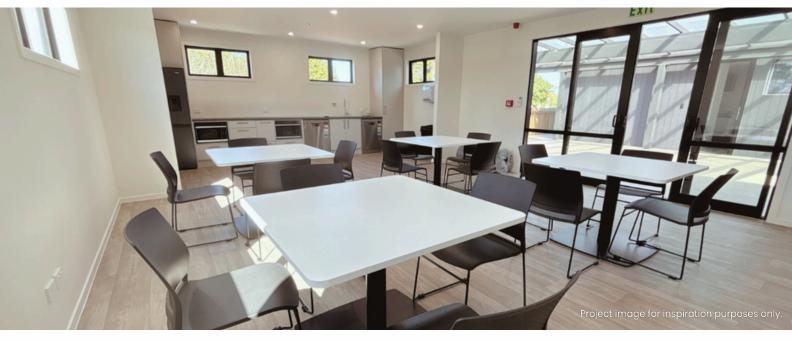

## C126 Office & Staff Room

Mono | Large Open Plan Office | Meeting Room | Kitchen | Staff Room

TRANSBUILD

COMMERCIAL

## Ready-Made Office Space, Built for Business

Length 18m | Width 7m | Area 126m2