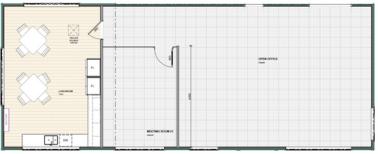

## C126 Office & Staff Room

Mono | Large Open Plan Office | Meeting Room | Kitchen | Staff Room

TRANSBUILD

COMMERCIAL

## Ready-Made Office Space, Built for Business

Length 18m | Width 7m | Area 126m2