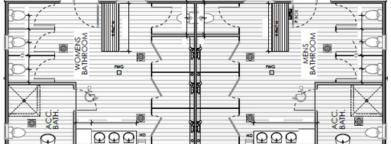

## C78 Ablution Block

10 Toilets | 8 Basins | 2 Disabled Bathrooms | 6 Changing Rooms

Ablution Block: Length 14.3m | Width 5.5m | 78sqm

# Ablution Block with Separate Laundry