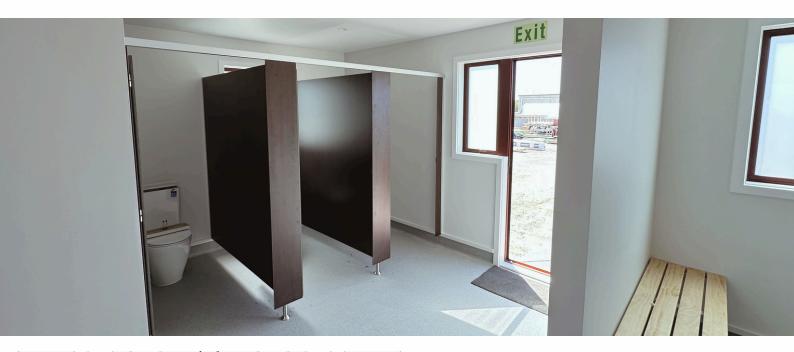

## C78 Ablution Block

10 Toilets | 8 Basins | 2 Disabled Bathrooms | 6 Changing Rooms

Ablution Block: Length 14.3m | Width 5.5m | 78sqm

# Ablution Block with Separate Laundry