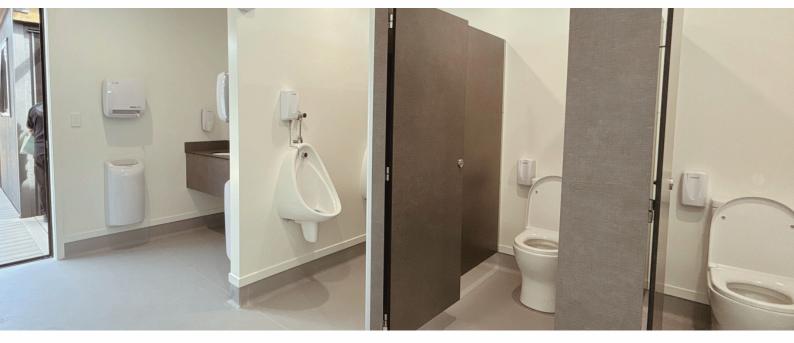

## A68 Ablution Block

Mono | 8 Toilets | 2 Urinals | 4 Basins | Disabled Bathroom | 6 Showers

## Ablution Block with Shower Facilities

**Benefits** 

Length 9.5m | Width 7.2m | Area 68m2