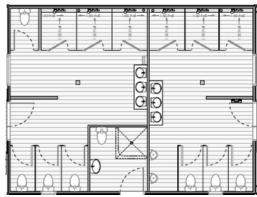

## A68 Ablution Block

Mono | 8 Toilets | 2 Urinals | 4 Basins | Disabled Bathroom | 6 Showers

## Ablution Block with Shower Facilities

**Benefits** 

Length 9.5m | Width 7.2m | Area 68m2