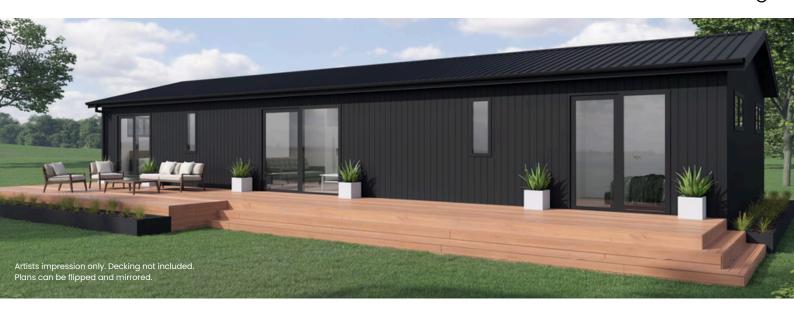

# Gable | 4 Bedrooms | 4 Ensuites | Central Living

# Staff accommodation or two families

Length 18.2m | Width 6.6m | Area 120m2