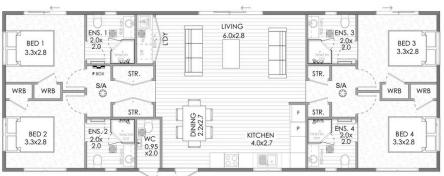

# Gable | 4 Bedrooms | 4 Ensuites | Central Living

# Staff accommodation or two families

Length 18.2m | Width 6.6m | Area 120m2