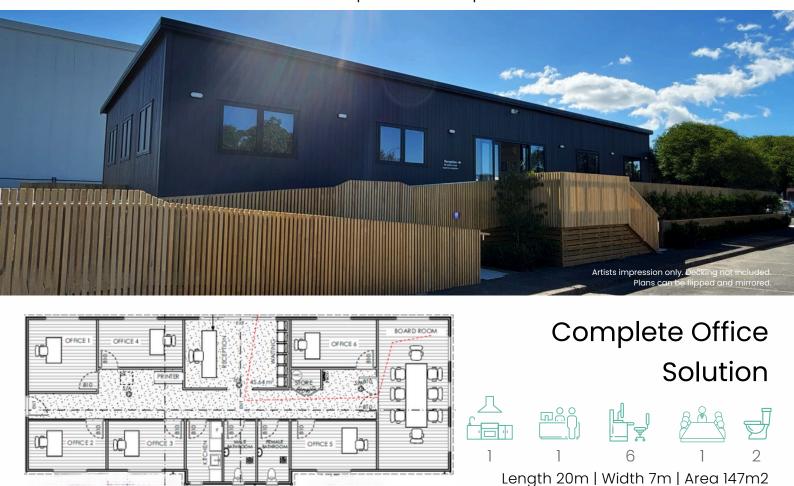

Mono | 2 Toilets | 6 Office Spaces | Reception | 1 Board Room | Kitchenette

C147-1 Large Office Block